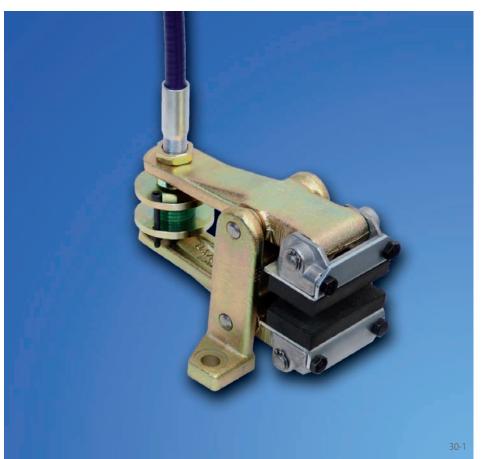

## Brake Caliper DV 020 FKM

spring activated – manually released by Pull Cable

| Features                                                | Code   |  |
|---------------------------------------------------------|--------|--|
| Brake Caliper                                           | D      |  |
| Mounting to the machine<br>parallel to the brake disc   | V      |  |
| Frame size 020                                          | 020    |  |
| Spring activated                                        | F      |  |
| Manually released                                       | K      |  |
| Manual adjustment to<br>counter friction block wear     | М      |  |
| Pressure spring 510                                     | 510    |  |
| Pull cable installation mounted right or left available | R<br>L |  |
| Thickness of brake disc 12,5 mm                         | 12     |  |

#### Accessories

The Brake Caliper can be delivered fully assembled with Pull Cable and Hand Brake Lever. Please indicate the required cable length.

For further information regarding Pull Cables and Hand Brake Lever see page 71.