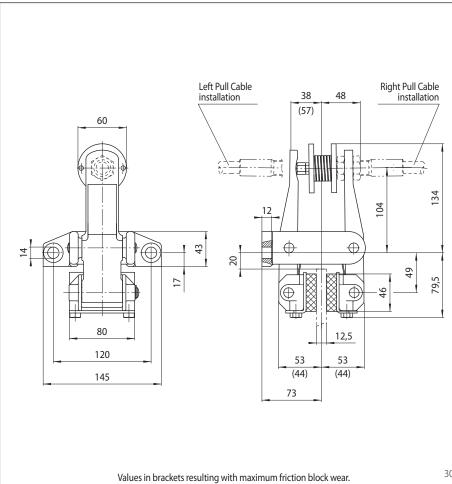

## Brake Caliper DV 020 FKM

spring activated – manually released by Pull Cable

| Features                                                | Code   |  |
|---------------------------------------------------------|--------|--|
| Brake Caliper                                           | D      |  |
| Mounting to the machine<br>parallel to the brake disc   | V      |  |
| Frame size 020                                          | 020    |  |
| Spring activated                                        | F      |  |
| Manually released                                       | K      |  |
| Manual adjustment to<br>counter friction block wear     | М      |  |
| Pressure spring 510                                     | 510    |  |
| Pull cable installation mounted right or left available | R<br>L |  |
| Thickness of brake disc 12,5 mm                         | 12     |  |

#### Example for ordering

Brake Caliper DV 020 FKM, pressure spring 510, pull cable installation mounted right, thickness of brake disc 12,5 mm:

DV 020 FKM - 510 R - 12